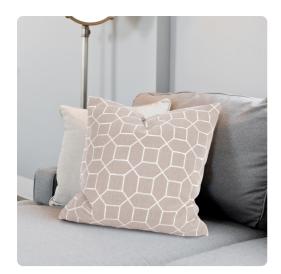

# Textiles MHE2-604F – 20 x 20 Pillow Trellis Slate - Down Insert

#### Textiles

Our Trellis Slate pillow is part of our Davida Kay designer pillow collection. It features a geometric trellis pattern in sand embroidery on a warm slate gray base fabric. Includes a lush down filled pillow insert. Also available in a 24 size. Additional colors available.