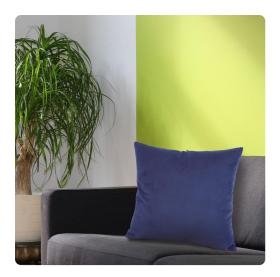

# Textiles MHE2-972 – 20 x 20 Pillow Bella Royal - Poly Insert

### Textiles

Change up color themes or add pop to a simple sofa or bedding display by piling up the pillows in a multitude of colors, textures and patterns. This Bella Pillow features a rich royal blue fabric with a lush velvety hand. Includes a lush polyester pillow fill insert. Also available with a down insert. Also available in a 16 and kidney size.