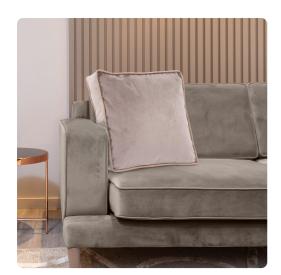

# MHE20-1017F – 20 Gusseted Pillow Bella Ash - Down Insert

### **Textiles**

Taking square pillows to the next level. Meet our new Bella Gusseted Pillow. Our popular plush velvet fabric adorns this dimensional pillow. Trimmed in a neutral piping, this pillow will add the perfect base to your pillow arrangement. Our Bella Ash gray gusseted pillow is part of our Davida Kay designer pillow collection. Includes a lush down filled pillow insert and invisible zipper closure.