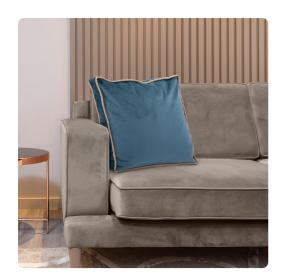

# MHE20-1058F – 20 Gusseted Pillow Bella Teal - Down Insert

#### **Textiles**

Taking square pillows to the next level. Meet our new Bella Gusseted Pillow. Our popular plush velvet fabric adorns this dimensional pillow. Trimmed in a neutral piping, this pillow will add the perfect base to your pillow arrangement. Our Bella Teal blue gusseted pillow is part of our Davida Kay designer pillow collection. Includes a lush down filled pillow insert and invisible zipper closure.