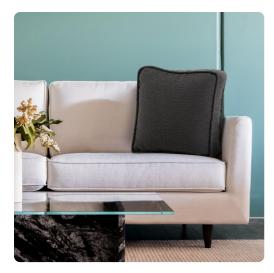

# Textiles MHE20-1264F – 20 Gusseted Pillow Barbet Charcoal -Down Insert

### Textiles

The highlight of the Barbet pillow collection is its casual soft knobby weave in natural earthy color tones such as the Charcoal gray. Designed with matching cording around the outer edge, these pillows are perfectly at home on a contemporary sofa or nestled in a casual lounge chair. The texture, depth, softness, and colors of each of these dimensional pillows will make them a staple in todays casual urban lifestyle settings. Includes a lush down filled pillow insert and invisible zipper closure. Also available in 20 & 24 size and Pouf collection.