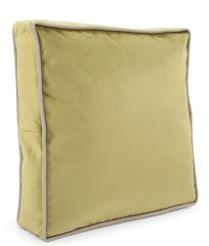

# MHE20-221F – 20 Gusseted Pillow Bella Moss - Down Insert

#### **Textiles**

Taking square pillows to the next level. Meet our new Bella Gusseted Pillow. Our popular plush velvet fabric adorns this dimensional pillow. Trimmed in a neutral piping, this pillow will add the perfect base to your pillow arrangement. Our Bella Moss green gusseted pillow is part of our Davida Kay designer pillow collection. Includes a lush down filled pillow insert and invisible zipper closure.