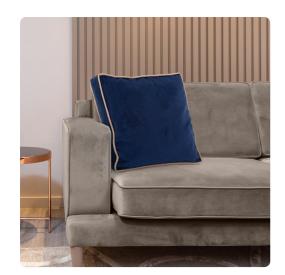

# MHE20-972F – 20 Gusseted Pillow Bella Royal - Down Insert

#### **Textiles**

Taking square pillows to the next level. Meet our new Bella Gusseted Pillow. Our popular plush velvet fabric adorns this dimensional pillow. Trimmed in a neutral piping, this pillow will add the perfect base to your pillow arrangement. Our Bella Royal blue gusseted pillow is part of our Davida Kay designer pillow collection. Includes a lush down filled pillow insert and invisible zipper closure.