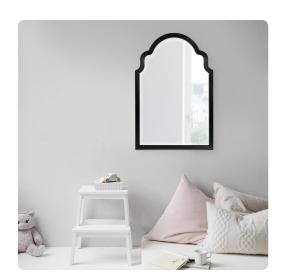

## Mirrors

The Sultan Mirror is a gorgeous piece. The wood frame is shaped like a fancy arch way. It is then finished in our glossy black lacquer. It is a perfect focal point for an entryway, bathroom, bedroom or any room in your home. D-rings are affixed to the back of the mirror so it is ready to hang right out of the box! The mirror on this piece is beveled adding to its style and beauty. The Sultan Mirror is part of our custom paint program and is available in one of fourteen vivid colors. It is proudly painted in the USA.