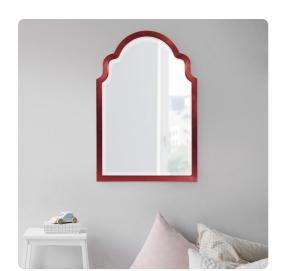

## Mirrors MHE20107BU – Sultan Mirror - Glossy Burgundy

## Mirrors

The Sultan Mirror is a gorgeous piece. The wood frame is shaped like a fancy arch way. It is then finished in our glossy burgundy red lacquer. It is a perfect focal point for an entryway, bathroom, bedroom or any room in your home. D-rings are affixed to the back of the mirror so it is ready to hang right out of the box! The mirror on this piece is beveled adding to its style and beauty. The Sultan Mirror is part of our custom paint program and is available in one of fourteen vivid colors. It is proudly painted in the USA.