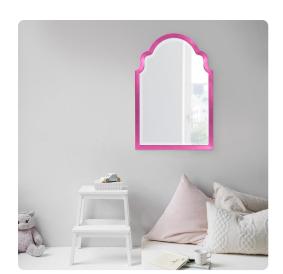

## Mirrors

The Sultan Mirror is a gorgeous piece. The wood frame is shaped like a fancy arch way. It is then finished in our glossy hot pink lacquer. It is a perfect focal point for an entryway, bathroom, bedroom or any room in your home. D-rings are affixed to the back of the mirror so it is ready to hang right out of the box! The mirror on this piece is beveled adding to its style and beauty. The Sultan Mirror is part of our custom paint program and is available in one of fourteen vivid colors. It is proudly painted in the USA.