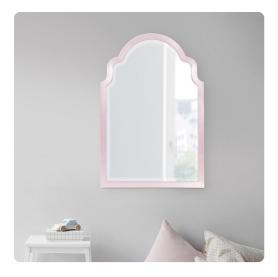

# Mirrors MHE20107LI – Sultan Mirror -Glossy Lilac

#### Mirrors

The Sultan Mirror is a gorgeous piece. The wood frame is shaped like a fancy arch way. It is then finished in our glossy lilac purple lacquer. It is a perfect focal point for an entryway, bathroom, bedroom or any room in your home. D-rings are affixed to the back of the mirror so it is ready to hang right out of the box! The mirror on this piece is beveled adding to its style and beauty. The Sultan Mirror is part of our custom paint program and is available in one of fourteen vivid colors. It is proudly painted in the USA.