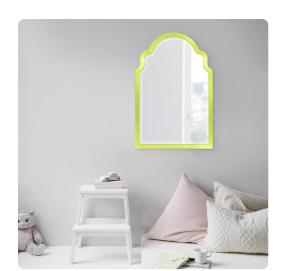

## Mirrors

The Sultan Mirror is a gorgeous piece. The wood frame is shaped like a fancy arch way. It is then finished in our glossy green lacquer. It is a perfect focal point for an entryway, bathroom, bedroom or any room in your home. D-rings are affixed to the back of the mirror so it is ready to hang right out of the box! The mirror on this piece is beveled adding to its style and beauty. The Sultan Mirror is part of our custom paint program and is available in one of fourteen vivid colors. It is proudly painted in the USA.