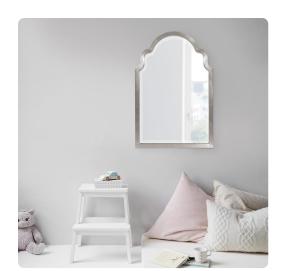

## Mirrors

The Sultan Mirror is a gorgeous piece. The wood frame is shaped like a fancy arch way. It is then finished in our glossy silver nickel lacquer. It is a perfect focal point for an entryway, bathroom, bedroom or any room in your home. D-rings are affixed to the back of the mirror so it is ready to hang right out of the box! The mirror on this piece is beveled adding to its style and beauty. The Sultan Mirror is part of our custom paint program and is available in one of fourteen vivid colors. It is proudly painted in the USA.