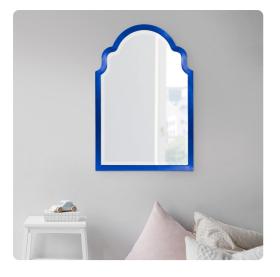

## Mirrors MHE20107RB – Sultan Mirror - Glossy Royal Blue

#### Mirrors

The Sultan Mirror is a gorgeous piece. The wood frame is shaped like a fancy arch way. It is then finished in our glossy royal blue lacquer. It is a perfect focal point for an entryway, bathroom, bedroom or any room in your home. D-rings are affixed to the back of the mirror so it is ready to hang right out of the box! The mirror on this piece is beveled adding to its style and beauty. The Sultan Mirror is part of our custom paint program and is available in one of fourteen vivid colors. It is proudly painted in the USA.