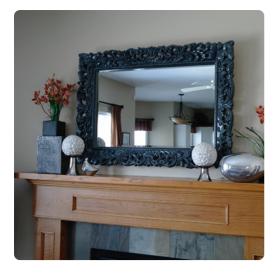

# Mirrors MHE2020CH – Barcelona Mirror - Glossy Charcoal

#### Mirrors

The Barcelona Mirror features an ornate rectangle frame complete with scrolls and flourishes. It is then finished in our custom glossy charcoal gray lacquer. The Barcelona Mirror is a perfect focal point for an entryway, bathroom, bedroom or any room in your home. D-rings are affixed to the back of the mirror so it is ready to hang right out of the box in either a horizontal or vertical orientation! The mirrored glass on this piece has a bevel adding to its beauty and style. The Barcelona Mirror is part of our custom paint program and is available in one of fourteen vivid colors. It is proudly painted in the USA.