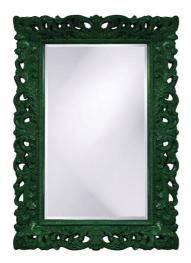

# Mirrors MHE2020HG – Barcelona Mirror - Glossy Hunter Green

#### Mirrors

The Barcelona Mirror features an ornate rectangle frame complete with scrolls and flourishes. It is then finished in our custom glossy hunter green lacquer. The Barcelona Mirror is a perfect focal point for an entryway, bathroom, bedroom or any room in your home. D-rings are affixed to the back of the mirror so it is ready to hang right out of the box in either a horizontal or vertical orientation! The mirrored glass on this piece has a bevel adding to its beauty and style. The Barcelona Mirror is part of our custom paint program and is available in one of fourteen vivid colors. It is proudly painted in the USA.