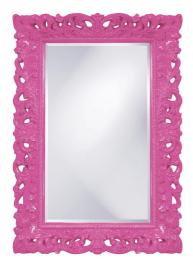

# Mirrors MHE2020HP – Barcelona Mirror - Glossy Hot Pink

#### Mirrors

The Barcelona Mirror features an ornate rectangle frame complete with scrolls and flourishes. It is then finished in our custom glossy hot pink lacquer. The Barcelona Mirror is a perfect focal point for an entryway, bathroom, bedroom or any room in your home. D-rings are affixed to the back of the mirror so it is ready to hang right out of the box in either a horizontal or vertical orientation! The mirrored glass on this piece has a bevel adding to its beauty and style. The Barcelona Mirror is part of our custom paint program and is available in one of fourteen vivid colors. It is proudly painted in the USA.