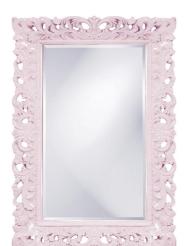

## Mirrors MHE2020LI – Barcelona Mirror - Glossy Lilac

## Mirrors

The Barcelona Mirror features an ornate rectangle frame complete with scrolls and flourishes. It is then finished in our custom glossy lilac purple lacquer. The Barcelona Mirror is a perfect focal point for an entryway, bathroom, bedroom or any room in your home. D-rings are affixed to the back of the mirror so it is ready to hang right out of the box in either a horizontal or vertical orientation! The mirrored glass on this piece has a bevel adding to its beauty and style. The Barcelona Mirror is part of our custom paint program and is available in one of fourteen vivid colors. It is proudly painted in the USA.