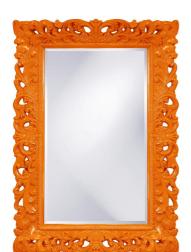

## Mirrors

The Barcelona Mirror features an ornate rectangle frame complete with scrolls and flourishes. It is then finished in our custom glossy orange lacquer. The Barcelona Mirror is a perfect focal point for an entryway, bathroom, bedroom or any room in your home. D-rings are affixed to the back of the mirror so it is ready to hang right out of the box in either a horizontal or vertical orientation! The mirrored glass on this piece has a bevel adding to its beauty and style. The Barcelona Mirror is part of our custom paint program and is available in one of fourteen vivid colors. It is proudly painted in the USA.