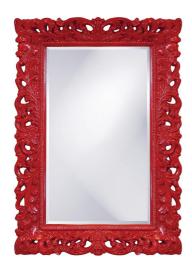

## Mirrors MHE2020R – Barcelona Mirror - Glossy Red

The Barcelona Mirror features an ornate rectangle frame complete with scrolls and flourishes. It is then finished in our custom glossy red lacquer. The Barcelona Mirror is a perfect focal point for an entryway, bathroom, bedroom or any room in your home. D-rings are affixed to the back of the mirror so it is ready to hang right out of the box in either a horizontal or vertical orientation! The mirrored glass on this piece has a bevel adding to its beauty and style. The Barcelona Mirror is part of our custom paint program and is available in one of fourteen vivid colors. It is proudly painted in the USA.