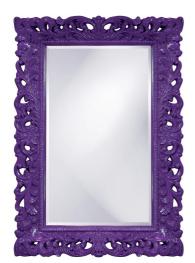

## Mirrors MHE2020RP – Barcelona Mirror - Glossy Royal Purple

## Mirrors

The Barcelona Mirror features an ornate rectangle frame complete with scrolls and flourishes. It is then finished in our custom glossy royal purple lacquer. The Barcelona Mirror is a perfect focal point for an entryway, bathroom, bedroom or any room in your home. D-rings are affixed to the back of the mirror so it is ready to hang right out of the box in either a horizontal or vertical orientation! The mirrored glass on this piece has a bevel adding to its beauty and style. The Barcelona Mirror is part of our custom paint program and is available in one of fourteen vivid colors. It is proudly painted in the USA.