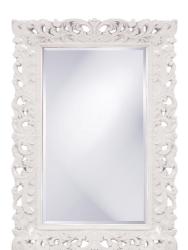

## Mirrors

The Barcelona Mirror features an ornate rectangle frame complete with scrolls and flourishes. It is then finished in our custom glossy white lacquer. The Barcelona Mirror is a perfect focal point for an entryway, bathroom, bedroom or any room in your home. D-rings are affixed to the back of the mirror so it is ready to hang right out of the box in either a horizontal or vertical orientation! The mirrored glass on this piece has a bevel adding to its beauty and style. The Barcelona Mirror is part of our custom paint program and is available in one of fourteen vivid colors. It is proudly painted in the USA.