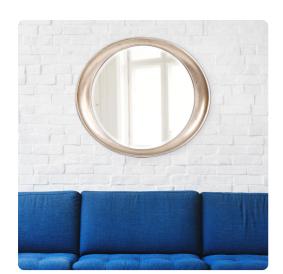

## Mirrors

Our Ellipse Mirror is the epitome of sleek, Contemporary style. Its simple oval shape is fashioned from a resin frame. It is finished in a burnished silver leaf. The Ellipse Mirror is a perfect accent piece for an entryway, bathroom, bedroom or any room in your home. D-rings are affixed to the back of the mirror so it is ready to hang right out of the box in either a horizontal or vertical orientation! The mirrored glass on this piece is beveled adding to its beauty and style.

## **Specifications**

Height 35H Material Polyurethane Width 39W Shape Round Weight 33 Finish Silver Leaf Package Dimensions 44 x 40 x 6

https://www.mdcwall.com/go/sku/MHE2070