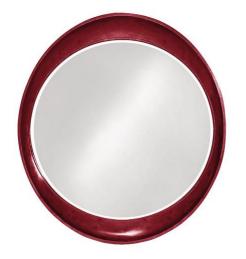

## Mirrors MHE2070BU – Ellipse Mirror - Glossy Burgundy

## Mirrors

Our Ellipse Mirror is the epitome of sleek, Contemporary style. Its simple oval shape is finished in our custom glossy burgundy red lacquer. The Ellipse Mirror is a perfect accent piece for an entryway, bathroom, bedroom or any room in your home. D-rings are affixed to the back of the mirror so it is ready to hang right out of the box in either a horizontal or vertical orientation! The mirrored glass on this piece is beveled adding to its beauty and style. The Ellipse Mirror is part of our custom paint program and is available in one of fourteen vivid colors. It is proudly painted in the USA.