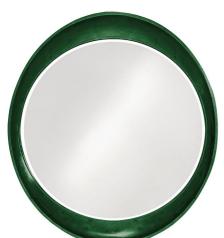

# MHE2070HG - Ellipse Mirror - Glossy Hunter Green

### Mirrors

Our Ellipse Mirror is the epitome of sleek, Contemporary style. Its simple oval shape is finished in our custom glossy hunter green lacquer. The Ellipse Mirror is a perfect accent piece for an entryway, bathroom, bedroom or any room in your home. D-rings are affixed to the back of the mirror so it is ready to hang right out of the box in either a horizontal or vertical orientation! The mirrored glass on this piece is beveled adding to its beauty and style. The Ellipse Mirror is part of our custom paint program and is available in one of fourteen vivid colors. It is proudly painted in the USA.