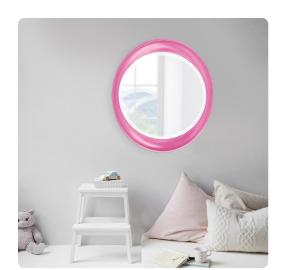

## Mirrors MHE2070HP – Ellipse Mirror - Glossy Hot Pink

## Mirrors

Our Ellipse Mirror is the epitome of sleek, Contemporary style. Its simple oval shape is finished in our custom glossy hot pink lacquer. The Ellipse Mirror is a perfect accent piece for an entryway, bathroom, bedroom or any room in your home. D-rings are affixed to the back of the mirror so it is ready to hang right out of the box in either a horizontal or vertical orientation! The mirrored glass on this piece is beveled adding to its beauty and style. The Ellipse Mirror is part of our custom paint program and is available in one of fourteen vivid colors. It is proudly painted in the USA.