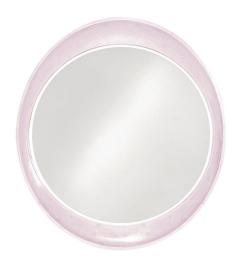

## Mirrors MHE2070LI - Ellipse Mirror -Glossy Lilac

## Mirrors

Our Ellipse Mirror is the epitome of sleek, Contemporary style. Its simple oval shape is finished in our custom glossy lilac purple lacquer. The Ellipse Mirror is a perfect accent piece for an entryway, bathroom, bedroom or any room in your home. D-rings are affixed to the back of the mirror so it is ready to hang right out of the box in either a horizontal or vertical orientation! The mirrored glass on this piece is beveled adding to its beauty and style. The Ellipse Mirror is part of our custom paint program and is available in one of fourteen vivid colors. It is proudly painted in the USA.