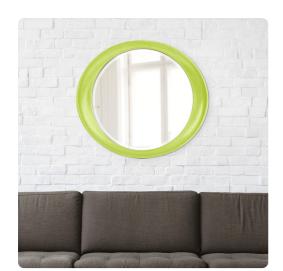

## Mirrors MHE2070MG – Ellipse Mirror - Glossy Green

## Mirrors

Our Ellipse Mirror is the epitome of sleek, Contemporary style. Its simple oval shape is finished in our custom glossy green lacquer. The Ellipse Mirror is a perfect accent piece for an entryway, bathroom, bedroom or any room in your home. D-rings are affixed to the back of the mirror so it is ready to hang right out of the box in either a horizontal or vertical orientation! The mirrored glass on this piece is beveled adding to its beauty and style. The Ellipse Mirror is part of our custom paint program and is available in one of fourteen vivid colors. It is proudly painted in the USA.