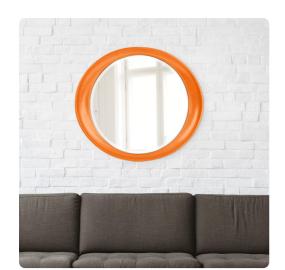

## Mirrors MHE20700 – Ellipse Mirror -Glossy Orange

## Mirrors

Our Ellipse Mirror is the epitome of sleek, Contemporary style. Its simple oval shape is finished in our custom glossy orange lacquer. The Ellipse Mirror is a perfect accent piece for an entryway, bathroom, bedroom or any room in your home. D-rings are affixed to the back of the mirror so it is ready to hang right out of the box in either a horizontal or vertical orientation! The mirrored glass on this piece is beveled adding to its beauty and style. The Ellipse Mirror is part of our custom paint program and is available in one of fourteen vivid colors. It is proudly painted in the USA.