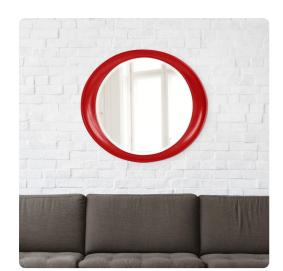

## Mirrors MHE2070R – Ellipse Mirror -Glossy Red

## Mirrors

Our Ellipse Mirror is the epitome of sleek, Contemporary style. Its simple oval shape is finished in our custom glossy red lacquer. The Ellipse Mirror is a perfect accent piece for an entryway, bathroom, bedroom or any room in your home. D-rings are affixed to the back of the mirror so it is ready to hang right out of the box in either a horizontal or vertical orientation! The mirrored glass on this piece is beveled adding to its beauty and style. The Ellipse Mirror is part of our custom paint program and is available in one of fourteen vivid colors. It is proudly painted in the USA.

## **Specifications**

Height 35H Material Polyurethane Width 39W Shape Round Weight 33 Finish Glossy Package Dimensions 44 x 40 x 6

https://www.mdcwall.com/go/sku/MHE2070R