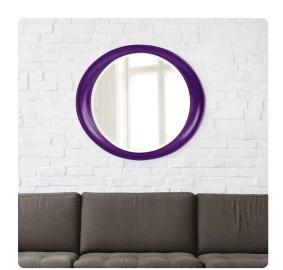

## Mirrors MHE2070RP – Ellipse Mirror - Glossy Royal Purple

## Mirrors

Our Ellipse Mirror is the epitome of sleek, Contemporary style. Its simple oval shape is finished in our custom glossy royal purple lacquer. The Ellipse Mirror is a perfect accent piece for an entryway, bathroom, bedroom or any room in your home. D-rings are affixed to the back of the mirror so it is ready to hang right out of the box in either a horizontal or vertical orientation! The mirrored glass on this piece is beveled adding to its beauty and style. The Ellipse Mirror is part of our custom paint program and is available in one of fourteen vivid colors. It is proudly painted in the USA.

## **Specifications**

Height 35H Material Polyurethane Width 39W Shape Round Weight 33 Finish Glossy Package Dimensions 44 x 40 x 6

https://www.mdcwall.com/go/sku/MHE2070RP