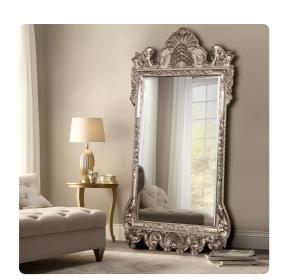

## Mirrors MHE2083XL – Marquette Mirror

## Mirrors

Our Marquette Mirror features a large, oversized rectangular frame decorated with a dramatically ornate design. The frame is then finished with a lovely antique silver leaf. Make any room instantly larger by adding the Marquette Mirror. Its grandiose size makes it the perfect focal point for an entryway, bedroom or any room in your home. D-rings are affixed to the back of the mirror so it is ready to hang right out of the box! Comes ready with leaning hardware to attach safely to your wall.