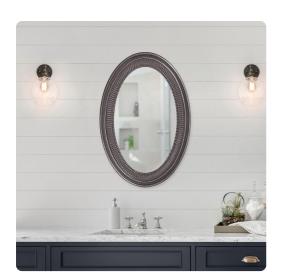

## Mirrors

The Ethan Mirror features our glossy charcoal gray lacquer finish. The oval frame is accented with grooves and a ribbed center for added depth and character. The mirror on this piece is not beveled. Its Transitional style makes this mirror a favorite for bringing some flair to your decor. This simple yet stunning piece would be a great addition to any room. It is a perfect focal point for an entryway, bathroom, bedroom or any room in your home. D-rings are affixed to the back of the mirror so it is ready to hang right out of the box in either a horizontal or vertical orientation! The Ethan Mirror is part of our custom paint program and is available in one of fourteen vivid colors. It is proudly painted in the USA.