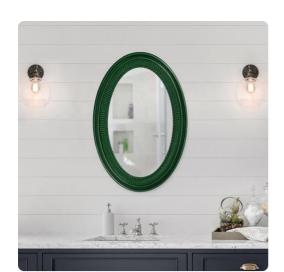

# Mirrors MHE2110HG – Ethan Mirror Glossy Hunter Green

## Mirrors

The Ethan Mirror features our glossy hunter green lacquer finish. The oval frame is accented with grooves and a ribbed center for added depth and character. The mirror on this piece is not beveled. Its Transitional style makes this mirror a favorite for bringing some flair to your decor. This simple yet stunning piece would be a great addition to any room. It is a perfect focal point for an entryway, bathroom, bedroom or any room in your home. D-rings are affixed to the back of the mirror so it is ready to hang right out of the box in either a horizontal or vertical orientation! The Ethan Mirror is part of our custom paint program and is available in one of fourteen vivid colors. It is proudly painted in the USA.