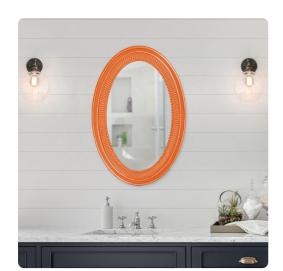

## Mirrors MHE21100 – Ethan Mirror Glossy Orange

## Mirrors

The Ethan Mirror features our glossy orange lacquer finish. The oval frame is accented with grooves and a ribbed center for added depth and character. The mirror on this piece is not beveled. Its Transitional style makes this mirror a favorite for bringing some flair to your decor. This simple yet stunning piece would be a great addition to any room. It is a perfect focal point for an entryway, bathroom, bedroom or any room in your home. D-rings are affixed to the back of the mirror so it is ready to hang right out of the box in either a horizontal or vertical orientation! The Ethan Mirror is part of our custom paint program and is available in one of fourteen vivid colors. It is proudly painted in the USA.