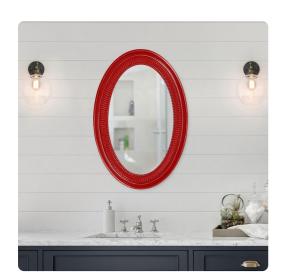

## Mirrors

The Ethan Mirror features our glossy red lacquer finish. The oval frame is accented with grooves and a ribbed center for added depth and character. The mirror on this piece is not beveled. Its Transitional style makes this mirror a favorite for bringing some flair to your decor. This simple yet stunning piece would be a great addition to any room. It is a perfect focal point for an entryway, bathroom, bedroom or any room in your home. D-rings are affixed to the back of the mirror so it is ready to hang right out of the box in either a horizontal or vertical orientation! The Ethan Mirror is part of our custom paint program and is available in one of fourteen vivid colors. It is proudly painted in the USA.