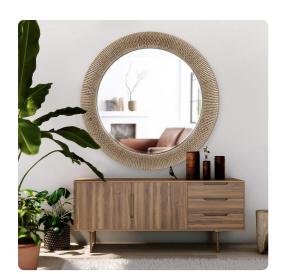

## Mirrors

The Bergman Mirror features a round frame characterized by a textured ribbed design. It is then finished in a brushed champagne silver leaf, accented by black highlights. It is oversized, so it will instantly command any room with its sleek and sophisticated style. It is a perfect focal point for an entryway, bathroom, bedroom or any room in your home. D-rings are affixed to the back of the mirror so it is ready to hang right out of the box! Also available in a black finish.