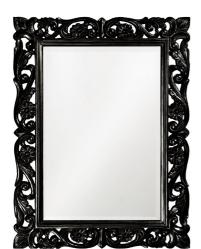

# MHE2113BL – Chateau Mirror - Glossy Black

### Mirrors

The Chateau Mirror features an ornate rectangle frame complete with scrolls and flourishes. It is then finished in our custom glossy black lacquer. The Chateau Mirror is a perfect focal point for an entryway, bathroom, bedroom or any room in your home. D-rings are affixed to the back of the mirror so it is ready to hang right out of the box in either a horizontal or vertical orientation! The mirrored glass on this piece has a bevel adding to its beauty and style. The Chateau Mirror is part of our custom paint program and is available in one of fourteen vivid colors. It is proudly painted in the USA.