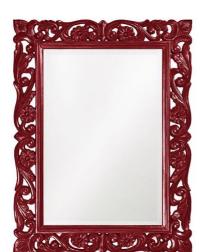

# MHE2113BU – Chateau Mirror - Glossy Burgundy

### Mirrors

The Chateau Mirror features an ornate rectangle frame complete with scrolls and flourishes. It is then finished in our custom glossy burgundy red lacquer. The Chateau Mirror is a perfect focal point for an entryway, bathroom, bedroom or any room in your home. D-rings are affixed to the back of the mirror so it is ready to hang right out of the box in either a horizontal or vertical orientation! The mirrored glass on this piece has a bevel adding to its beauty and style. The Chateau Mirror is part of our custom paint program and is available in one of fourteen vivid colors. It is proudly painted in the USA.