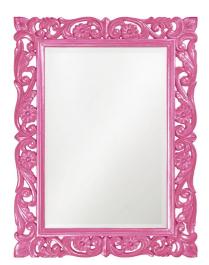

## Mirrors MHE2113HP – Chateau Mirror - Glossy Hot Pink

## Mirrors

The Chateau Mirror features an ornate rectangle frame complete with scrolls and flourishes. It is then finished in our custom glossy hot pink lacquer. The Chateau Mirror is a perfect focal point for an entryway, bathroom, bedroom or any room in your home. D-rings are affixed to the back of the mirror so it is ready to hang right out of the box in either a horizontal or vertical orientation! The mirrored glass on this piece has a bevel adding to its beauty and style. The Chateau Mirror is part of our custom paint program and is available in one of fourteen vivid colors. It is proudly painted in the USA.