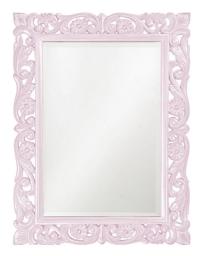

# Mirrors MHE2113LI – Chateau Mirror -Glossy Lilac

#### Mirrors

The Chateau Mirror features an ornate rectangle frame complete with scrolls and flourishes. It is then finished in our custom glossy lilac purple lacquer. The Chateau Mirror is a perfect focal point for an entryway, bathroom, bedroom or any room in your home. D-rings are affixed to the back of the mirror so it is ready to hang right out of the box in either a horizontal or vertical orientation! The mirrored glass on this piece has a bevel adding to its beauty and style. The Chateau Mirror is part of our custom paint program and is available in one of fourteen vivid colors. It is proudly painted in the USA.