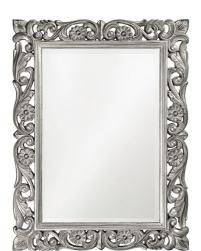

## Mirrors MHE2113N – Chateau Mirror -Glossy Nickel

## Mirrors

The Chateau Mirror features an ornate rectangle frame complete with scrolls and flourishes. It is then finished in our custom glossy nickel lacquer. The Chateau Mirror is a perfect focal point for an entryway, bathroom, bedroom or any room in your home. D-rings are affixed to the back of the mirror so it is ready to hang right out of the box in either a horizontal or vertical orientation! The mirrored glass on this piece has a bevel adding to its beauty and style. The Chateau Mirror is part of our custom paint program and is available in one of fourteen vivid colors. It is proudly painted in the USA.