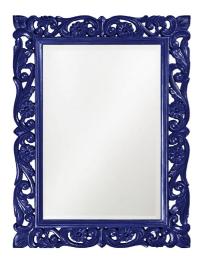

## Mirrors MHE2113NA – Chateau Mirror - Glossy Navy

#### Mirrors

The Chateau Mirror features an ornate rectangle frame complete with scrolls and flourishes. It is then finished in our custom glossy navy blue lacquer. The Chateau Mirror is a perfect focal point for an entryway, bathroom, bedroom or any room in your home. D-rings are affixed to the back of the mirror so it is ready to hang right out of the box in either a horizontal or vertical orientation! The mirrored glass on this piece has a bevel adding to its beauty and style. The Chateau Mirror is part of our custom paint program and is available in one of fourteen vivid colors. It is proudly painted in the USA.