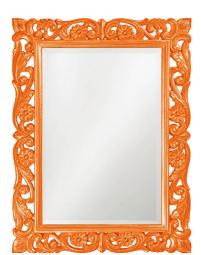

## Mirrors MHE21130 – Chateau Mirror -Glossy Orange

## Mirrors

The Chateau Mirror features an ornate rectangle frame complete with scrolls and flourishes. It is then finished in our custom glossy orange lacquer. The Chateau Mirror is a perfect focal point for an entryway, bathroom, bedroom or any room in your home. D-rings are affixed to the back of the mirror so it is ready to hang right out of the box in either a horizontal or vertical orientation! The mirrored glass on this piece has a bevel adding to its beauty and style. The Chateau Mirror is part of our custom paint program and is available in one of fourteen vivid colors. It is proudly painted in the USA.