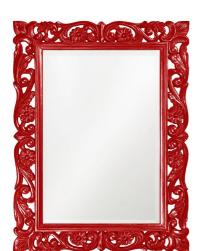

## Mirrors

The Chateau Mirror features an ornate rectangle frame complete with scrolls and flourishes. It is then finished in our custom glossy red lacquer. The Chateau Mirror is a perfect focal point for an entryway, bathroom, bedroom or any room in your home. D-rings are affixed to the back of the mirror so it is ready to hang right out of the box in either a horizontal or vertical orientation! The mirrored glass on this piece has a bevel adding to its beauty and style. The Chateau Mirror is part of our custom paint program and is available in one of fourteen vivid colors. It is proudly painted in the USA.