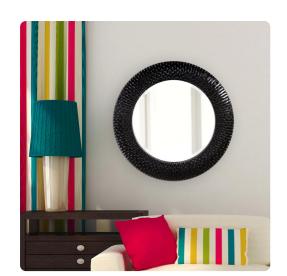

## Mirrors MHE21143BL – Bergman Mirror - Glossy Black

## Mirrors

Bergman features a round frame characterized by a textured ribbed frame. It is then painted with our custom glossy black lacquer finish. It is a perfect focal point for an entryway, bathroom, bedroom or any room in your home. D-rings are affixed to the back of the mirror so it is ready to hang right out of the box! The Bergman Mirror is part of our custom paint program and is available in one of fourteen vivid colors. It is proudly painted in the USA.