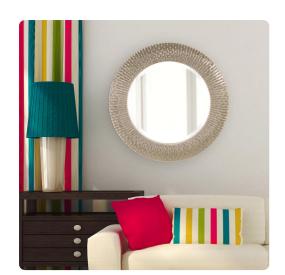

## Mirrors MHE21143N – Bergman Mirror - Glossy Nickel

## Mirrors

Bergman features a round frame characterized by a textured ribbed frame. It is then painted with our custom glossy nickel lacquer finish. It is a perfect focal point for an entryway, bathroom, bedroom or any room in your home. D-rings are affixed to the back of the mirror so it is ready to hang right out of the box! The Bergman Mirror is part of our custom paint program and is available in one of fourteen vivid colors. It is proudly painted in the USA.