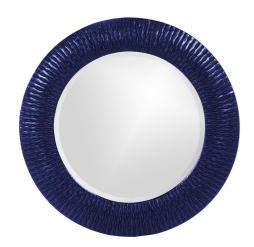

## Mirrors MHE21143NA – Bergman Mirror - Glossy Navy

## Mirrors

Bergman features a round frame characterized by a textured ribbed frame. It is then painted with our custom glossy navy blue lacquer finish. It is a perfect focal point for an entryway, bathroom, bedroom or any room in your home. D-rings are affixed to the back of the mirror so it is ready to hang right out of the box! The Bergman Mirror is part of our custom paint program and is available in one of fourteen vivid colors. It is proudly painted in the USA.