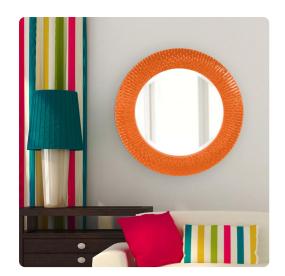

## Mirrors MHE211430 – Bergman Mirror - Glossy Orange

## Mirrors

Bergman features a round frame characterized by a textured ribbed frame. It is then painted with our custom glossy orange lacquer finish. It is a perfect focal point for an entryway, bathroom, bedroom or any room in your home. D-rings are affixed to the back of the mirror so it is ready to hang right out of the box! The Bergman Mirror is part of our custom paint program and is available in one of fourteen vivid colors. It is proudly painted in the USA.