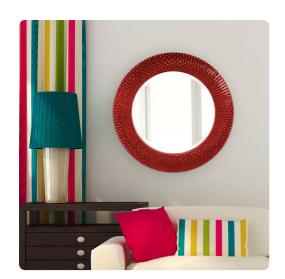

## Mirrors MHE21143R – Bergman Mirror - Glossy Red

## Mirrors

Bergman features a round frame characterized by a textured ribbed frame. It is then painted with our custom glossy red lacquer finish. It is a perfect focal point for an entryway, bathroom, bedroom or any room in your home. D-rings are affixed to the back of the mirror so it is ready to hang right out of the box! The Bergman Mirror is part of our custom paint program and is available in one of fourteen vivid colors. It is proudly painted in the USA.